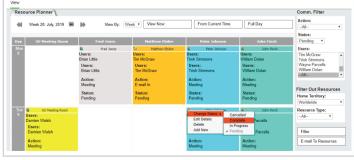

Screenshot of Scheduled resources in Week mode with Filter choice of Meeting enabled

Refer Point-3

🔫 GREYTRIX

#### 3. Viewing Modes

There are a number of ways that Resources can be viewed. Similar to most of our products, Resource Planner is highly customizable and sits fully within Sage CRM. We can add any entity from Sage CRM to a time scheduled booking. There are also options to change the views from the X & Y axis. You can view Resource Planner in Day, Week and Month mode and also from current time.

#### 5. Filtering Options

In the case of multiple resources, we have added extensive filtering options to our latest release. These include by Resource themselves, by Resource Type, Territory, User, Communication status and Communication action. These are the standard filters applied and can be easily modified depending on requirements.