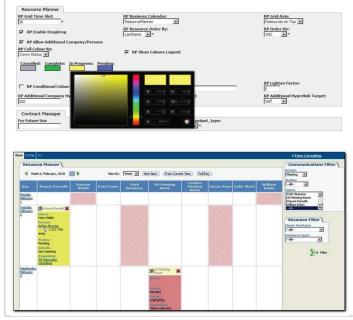

#### 4. Planner Configuration

It easily identifies resources on your resource planner. Greytrix provides an easy way of color coding resource calendar cells based on the following attributes: resource, communication action or communication status. Once you select which attribute you are interested in you can assign colors to suit your needs. Additionally, there are a number of other configuration options.

#### 6. Integration and Customization

Like all our products for Sage CRM, Resource Planner is completely customizable and can be configured to suit the needs of the business.

Refer Point-4