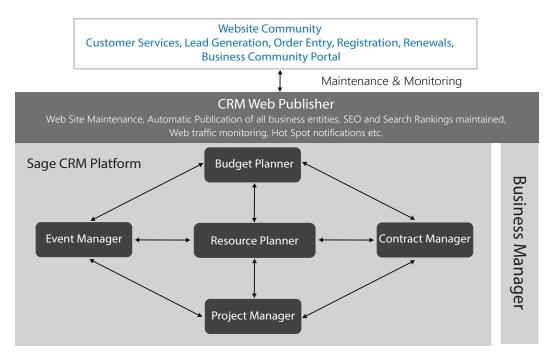

#### Greytrix Business Manager

GREYTRIX

CRM Contract Manager is one of 5 products that make up the Greytrix Business Manager Suite.

For more information on Greytrix Products and Services, write to us at crmproducts@greytrix.com 