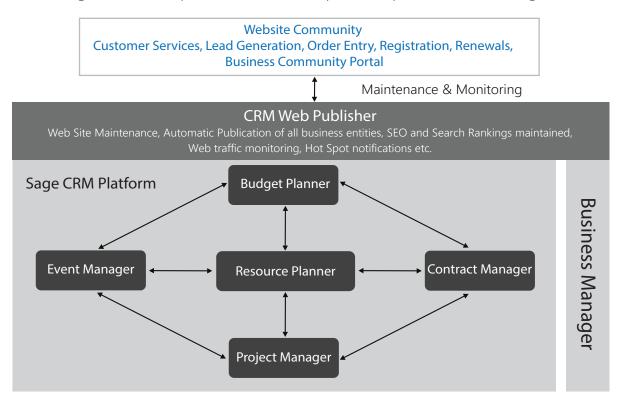

### **Greytrix Business Manager**

CRM Contract Manager is one of 5 products that make up the Greytrix Business Manager Suite.